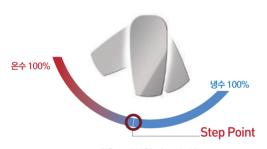

### 온수절약형 ECO STEP 카트리지

기존 카트리지는 레버를 중앙에 두면 5:5로 냉수와 온수가 혼합되어 토수 되는 방식이었으나, 온수절약형 카트리지는 레버 중앙까지 100%의 냉수 가 토수되며, 온수방향 60도에 이르러야 100% 온수 토수가 이뤄지므로 온수절약에 효과적입니다. 또한 온수의 사용 시점을 알려주는 Step point( 레버에 힘을 가해야 넘어가는 지점)를 추가해 불필요한 온수 사용을 줄일 수 있습니다.