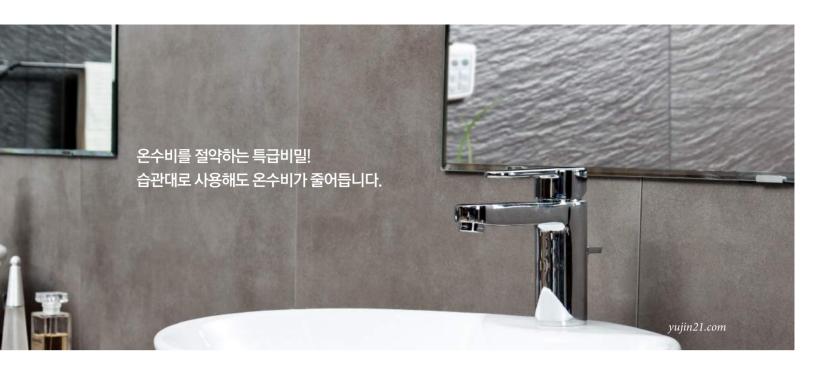

## **HOT WATER SAVING ECO-STEP BASIN MIXER**

### 온수절약형 ECO STEP 카트리지

기존 카트리지는 레버를 중앙에 두면 5:5로 냉수와 온수가 혼합되어 토수 되는 방식이었으나, 온수절약형 카트리지는 레버 중앙까지 100%의 냉수 가 토수되며, 온수방향 60도에 이르러야 100% 온수 토수가 이뤄지므로 온수절약에 효과적입니다. 또한 온수의 사용 시점을 알려주는 Step point( 레버에 힘을 가해야 넘어가는 지점)를 추가해 불필요한 온수 사용을 줄일 수 있습니다.