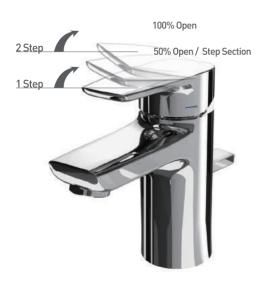

#### 1 STEP

1 STEP 구간은 50%의 물을 토출해 절수효과를 가져옵니다. 작동 시 조절대가 걸리는 구간이 생겨 일정한 힘을 가해야 다음 구간으로 넘어갑니다.

#### 2 STEP

1 STEP에서 일정한 힘을 가하면 2 STEP으로 넘어갑니다.

이 단계에서는 100%까지 물이 토출됩니다.

▶ 2 Step 수전금구 카트리지 특허 인증서

[일반형 카트리지]

[온수절약형 카트리지]