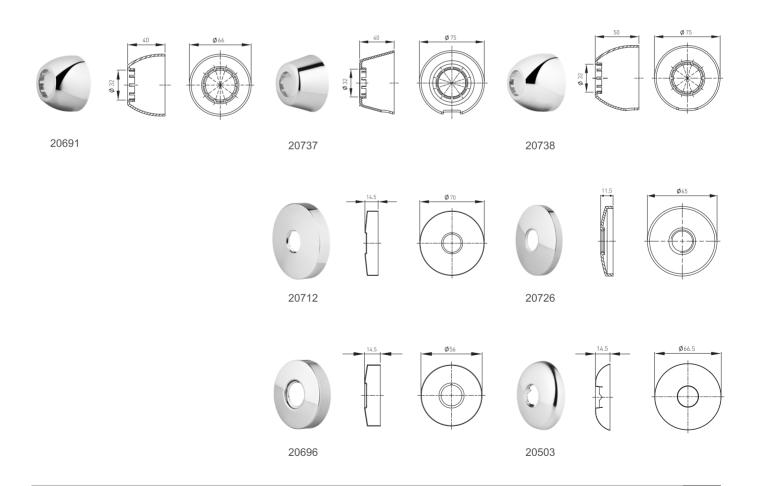

# **GENERAL PRODUCTS**

트랩 I Trap

**폽업** I Pop-up

밸브 I Valve

#### 편심유니온 I S-Connection

#### 에스커천 I Escutcheon