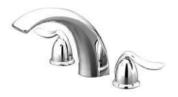

#### 8" 데크형 욕조수전 I 8" Deck Type Bath

YJ2900 | Three Hole Bath Filler

YJ2940 | Three Hole Bath Filler

YJ2950 I Three Hole Bath Filler

#### 8" 데크형 욕조수전 I 8" Deck Type Bath / Shower

YJ2900H I Five Hole Bath/Shower

YJ2940H | Five Hole Bath/Shower

YJ2950H | Five Hole Bath/Shower

YJ2900K I Five Hole Bath/Shower

YJ2940K | Five Hole Bath/Shower