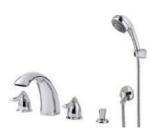

ted Bath / Shower



YJ4706 | Jupiter Line



YJ3806 I Square Line



YJ3406 I Stick Line



YJ5746 | Flora Line

#### 벽붙이 샤워수전 I Wall Mounted Shower Only



YJ6908 I Grande Line



YJ6808 | Tender Line



YJ6408 | Pure Line



YJ5828 I Luna Line



YJ5808 | Luna Line



YJ5708 | Flora Line



YJ4708 | Jupiter Line



YJ3808 | Square Line



YJ3408 | Stick Line

#### 8" 데크형 욕조수전 I 8" Deck Type Bath



YJ2900 | Three Hole Bath Filler



YJ2940 | Three Hole Bath Filler



YJ2950 I Three Hole Bath Filler

#### 8" 데크형 욕조수전 I 8" Deck Type Bath / Shower



YJ2900H I Five Hole Bath/Shower



YJ2940H | Five Hole Bath/Shower



YJ2950H | Five Hole Bath/Shower



YJ2900K I Five Hole Bath/Shower



YJ2940K | Five Hole Bath/Shower



YJ2950K I Five Hole Bath/Shower



YJ2900J I Four Hole Bath/Shower



YJ2940J I Four Hole Bath/Shower



YJ2950J I Four Hole Bath/Shower



YJ5761 I Three Hole Bath/Shower



#### 벽붙이 레인샤워수전 I Wall Mounted Rain Shower Faucet













YJ697LA I Thermostatic



YJ697LFA I Thermostatic



YJ694LFA I Thermostatic



A-866(Ø19용 면도경) A-1157(Ø22용 면도경)



YJ688LA I Thermostatic



YJ688LFA I Thermostatic



YJ684LFA I Thermostatic



벽붙이 자동온도조절형수전 | Wall Mounted Thermostatic Faucet







#### 선반형 욕조수전 | Shelf Type Bath/Shower



YJ7020 I Bath/Shower

#### 매립형 욕조수전 | Built-in Bath/Shower



YJ7077 I Bath/Shower



YJ7073 I Bath/Shower

#### 매립형 샤워수전 | Built-in Shower





YJ7075 I Shower & Mist





YJ7070 I Shower



바디 샤워수전 | Body Shower



#### 데크형 주방수전 I Deck Type Sink Swivel Spout



#### 데크형 주방수전 I Deck Type Sink Swivel Spout





YJ5774 I Flora Line

YJ