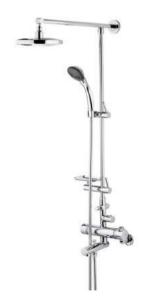

## **RAINSHOWER + SHELF**

#### 욕실선반 일체형

샤워수전과 욕실선반이 하나로 만났습니다. 샴푸, 린스 등 샤워 중 필요한 물품들을 손에 바로 닿는 곳에 배치할 수 있어 샤워가 더욱 편리해집니다.

#### 2 Point 분사

머리 위에서 수직으로 떨어지는 샤워수전과 핸드샤워기. 2곳의 샤워수전 중 원하는 분사 포인트를 손쉽게 선택해 다양한 활용이 가능합니다.

#### 맞춤형 샤워시설

핸드샤워기의 높이 및 각도, 비누 거치대의 높이 등 각각 다른 사용자의 체형에 맞게 샤워시설을 조절할 수 있어 어느 곳에도 없는 '나만의 샤워시설' 이 완성됩니다.

#### 세련된 디자인

샤워수전과 욕실선반이 세련된 디자인으로 통일되어 깔끔하고 정돈된 욕실 분위기를 느낄 수 있습니다. 별도의 선반이 필요 없어 욕실 공간도 더욱 넓어집니다.