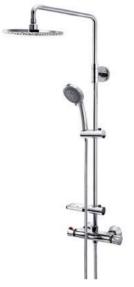

## **RAINSHOWER + SHELF**

#### 욕실선반 일체형

샤워수전과 욕실선반이 하나로 만났습니다. 샴푸, 린스 등 샤워 중 필요한 물품들을 손에 바로 닿는 곳에 배치할 수 있어 샤워가 더욱 편리해집니다.

#### 2 Point 분사

머리 위에서 수직으로 떨어지는 샤워수전과 핸드샤워기. 2곳의 샤워수전 중 원하는 분사 포인트를 손쉽게 선택해 다양한 활용이 가능합니다.

#### 맞춤형 샤워시설

핸드샤워기의 높이 및 각도, 비누 거치대의 높이 등 각각 다른 사용자의 체형에 맞게 샤워시설을 조절할 수 있어 어느 곳에도 없는 '나만의 샤워시설' 이 완성됩니다.

#### 세련된 디자인

샤워수전과 욕실선반이 세련된 디자인으로 통일되어 깔끔하고 정돈된 욕실 분위기를 느낄 수 있습니다. 별도의 선반이 필요 없어 욕실 공간도 더욱 넓어집니다.