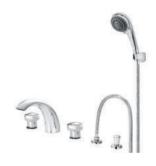

#### 매립형 욕조수전 | Built-in Bath/Shower

YJ7077 I Bath/Shower

YJ7073 I Bath/Shower