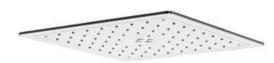

#### 레인 샤워헤드 I Rain Shower Head

A-1041 I Shower Head 9.5 inch

A-1040 | Shower Head 9.5 inch

A-828 I Shower Head 7.5 inch

A-671 I Shower Head (3functions)