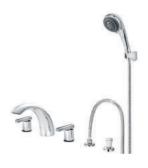

#### 매립형 욕조수전 | Built-in Bath/Shower

YJ7077 I Bath/Shower

YJ7073 I Bath/Shower