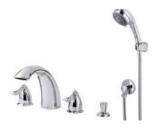

#### 8" 데크형 욕조수전 I 8" Deck Type Bath

YJ2900 | Three Hole Bath Filler

YJ2940 | Three Hole Bath Filler

YJ2950 I Three Hole Bath Filler

#### 8" 데크형 욕조수전 I 8" Deck Type Bath / Shower

YJ2900H I Five Hole Bath/Shower

YJ2940H | Five Hole Bath/Shower

YJ2950H | Five Hole Bath/Shower

YJ2900K I Five Hole Bath/Shower

YJ2940K | Five Hole Bath/Shower