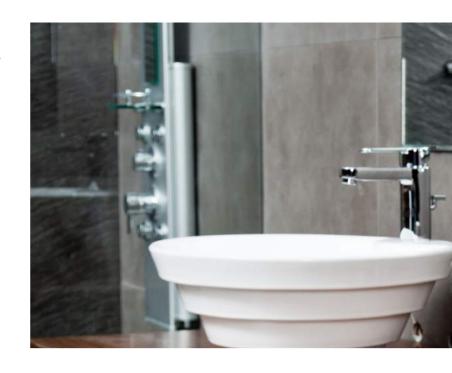

### 발코니수전 | Balcony Wall Faucet



#### **WALL FAUCET GENERAL PRODUCTS**

#### 발코니수전 | Balcony Wall Faucet











YJ284S-A679

YJ284S-A1158

YJ284S-A277







세탁·손빨래수전 I Laundry Faucet











YJ594W

YJ594

YJ294W

YJ294

YJ587











YJ588

YJ584

YJ507

YJ514

YJ285

#### 세탁·손빨래수전 | Laundry Faucet



### 벽붙이 손빨래수전 ㅣ Wall Mounted Laundry Faucet



다용도수전 | Multipurpose Faucet



# **GENERAL PRODUCTS**

트랩 I Trap





**폽업** I Pop-up

밸브 I Valve



#### 편심유니온 I S-Connection



#### 에스커천 I Escutcheon





#### 국내 최초 특허 획득 "친환경 절수 수도꼭지 에코스텝"

# **ECO-STEP**BASIN MIXER

#### Ⅰ 친환경 절수 수도꼭지 Ⅰ

40여 년간 수전금구 생산의 외길을 걸어온 워터웍스 유진이 1, 2 단계에 걸친 절수 및 온도 조절 기능을 가진 친환경 수도꼭지로 국내 최초 특허획득에 성공했습니다. 특허로 검증된 카트리지는 50%의 물 조절기능뿐 아니라, 고온 화상에 대한 위험도 사전에 차단할 수 있어 환경과 안전을 모두 지켜드립니다.



걸림장치: 적정온도 38℃





#### New

## **ECO-STEP BASIN MIXER**

#### 어린이 화상방지 걸림장치

2-Step & Hot Limit Cartridge:

레버를 온수 방향으로 전환할 때 Step Section 기능을 통해 일정한 힘을 가해야만 약 38℃ 이상의 온수가 토출되도록 설계했습니다. 이 기능을 통해 어린이들이 온수로 인한 화상을 입는 안전사고를 미리 방지할 수 있습니다.

## **ECO-STEP CARTRIDGE**

### 에코스텝 카트리지

User's Guide

#### 1 STEP

1 STEP 구간은 50%의 물을 토출해 절수효과를 가져옵니다. 작동 시 조절대가 걸리는 구간이 생겨 일정한 힘을 가해야 다음 구간으로 넘어갑니다.

#### 2 STEP

1 STEP에서 일정한 힘을 가하면 2 STEP으로 넘어갑니다.

이 단계에서는 100%까지 물이 토출됩니다.



▶ 2 Step 수전금구 카트리지 특허 인증서





[일반형 카트리지]



[온수절약형 카트리지]



## **HOT WATER SAVING ECO-STEP BASIN MIXER**

### 온수절약형 ECO STEP 카트리지

기존 카트리지는 레버를 중앙에 두면 5:5로 냉수와 온수가 혼합되어 토수 되는 방식이었으나, 온수절약형 카트리지는 레버 중앙까지 100%의 냉수 가 토수되며, 온수방향 60도에 이르러야 100% 온수 토수가 이뤄지므로 온수절약에 효과적입니다. 또한 온수의 사용 시점을 알려주는 Step point( 레버에 힘을 가해야 넘어가는 지점)를 추가해 불필요한 온수 사용을 줄일 수 있습니다.