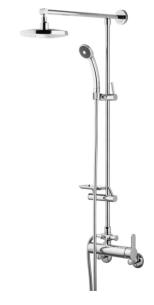

## **RAINSHOWER + SHELF**

#### 욕실선반 일체형

샤워수전과 욕실선반이 하나로 만났습니다. 샴푸, 린스 등 샤워 중 필요한 물품들을 손에 바로 닿는 곳에 배치할 수 있어 샤워가 더욱 편리해집니다.

#### 2 Point 분사

머리 위에서 수직으로 떨어지는 샤워수전과 핸드샤워기. 2곳의 샤워수전 중 원하는 분사 포인트를 손쉽게 선택해 다양한 활용이 가능합니다.

#### 맞춤형 샤워시설

핸드샤워기의 높이 및 각도, 비누 거치대의 높이 등 각각 다른 사용자의 체형에 맞게 샤워시설을 조절할 수 있어 어느 곳에도 없는 '나만의 샤워시설' 이 완성됩니다.

#### 세련된 디자인

샤워수전과 욕실선반이 세련된 디자인으로 통일되어 깔끔하고 정돈된 욕실 분위기를 느낄 수 있습니다. 별도의 선반이 필요 없어 욕실 공간도 더욱 넓어집니다.