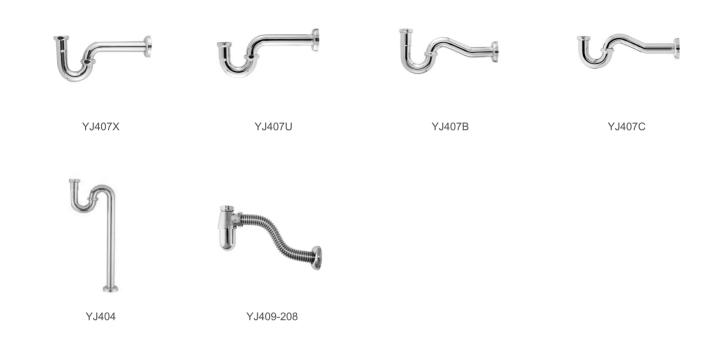

A-246-2 I Sink Head



A-246 I Sink Head



A-721 I Sink Head



스프레이건 I Spray Gun



A-679 | Spray Gun



A-1158 I Spray Gun



A-277 I Spray Gun



A-1164 | Spray Gun



A-740 | Spray Gun

헤드걸이 I Head Hanger



A-1184 I 2단 Hanger



A-1071 I Hanger (각도조절형)



A-749 I Hanger



A-428 I Hanger



A-428W I Hanger



A-776 I Hanger

#### WALL FAUCET GENERAL PRODUCTS

#### 발코니수전 | Balcony Wall Faucet



#### **WALL FAUCET GENERAL PRODUCTS**

#### 발코니수전 | Balcony Wall Faucet











YJ284S-A679

YJ284S-A1158

YJ284S-A277







세탁·손빨래수전 I Laundry Faucet











YJ594W

YJ594

YJ294W

YJ294

YJ587











YJ588

YJ584

YJ507

YJ514

YJ285

#### 세탁·손빨래수전 | Laundry Faucet



### 벽붙이 손빨래수전 ㅣ Wall Mounted Laundry Faucet



다용도수전 | Multipurpose Faucet



# **GENERAL PRODUCTS**

트랩 I Trap





**폽업** I Pop-up

밸브 I Valve



#### 편심유니온 I S-Connection



#### 에스커천 I Escutcheon





#### 국내 최초 특허 획득 "친환경 절수 수도꼭지 에코스텝"

# **ECO-STEP**BASIN MIXER

#### Ⅰ 친환경 절수 수도꼭지 Ⅰ

40여 년간 수전금구 생산의 외길을 걸어온 워터웍스 유진이 1, 2 단계에 걸친 절수 및 온도 조절 기능을 가진 친환경 수도꼭지로 국내 최초 특허획득에 성공했습니다. 특허로 검증된 카트리지는 50%의 물 조절기능뿐 아니라, 고온 화상에 대한 위험도 사전에 차단할 수 있어 환경과 안전을 모두 지켜드립니다.



걸림장치: 적정온도 38℃





#### New

## **ECO-STEP BASIN MIXER**

#### 어린이 화상방지 걸림장치

2-Step & Hot Limit Cartridge:

레버를 온수 방향으로 전환할 때 Step Section 기능을 통해 일정한 힘을 가해야만 약 38℃ 이상의 온수가 토출되도록 설계했습니다. 이 기능을 통해 어린이들이 온수로 인한 화상을 입는 안전사고를 미리 방지할 수 있습니다.

## **ECO-STEP CARTRIDGE**

### 에코스텝 카트리지

User's Guide

#### 1 STEP

1 STEP 구간은 50%의 물을 토출해 절수효과를 가져옵니다. 작동 시 조절대가 걸리는 구간이 생겨 일정한 힘을 가해야 다음 구간으로 넘어갑니다.

#### 2 STEP

1 STEP에서 일정한 힘을 가하면 2 STEP으로 넘어갑니다.

이 단계에서