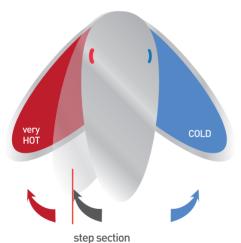

#### 어린이 화상방지 걸림장치

2-Step & Hot Limit Cartridge:

레버를 온수 방향으로 전환할 때 Step Section 기능을 통해 일정한 힘을 가해야만 약 38℃ 이상의 온수가 토출되도록 설계했습니다. 이 기능을 통해 어린이들이 온수로 인한 화상을 입는 안전사고를 미리 방지할 수 있습니다.

#### 1 STEP

1 STEP 구간은 50%의 물을 토출해 절수효과를 가져옵니다. 작동 시 조절대가 걸리는 구간이 생겨 일정한 힘을 가해야 다음 구간으로 넘어갑니다.

#### 2 STEP

1 STEP에서 일정한 힘을 가하면 2 STEP으로 넘어갑니다.

이 단계에서는 100%까지 물이 토출됩니다.

▶ 2 Step 수전금구 카트리지 특허 인증서

[일반형 카트리지]

[온수절약형 카트리지]