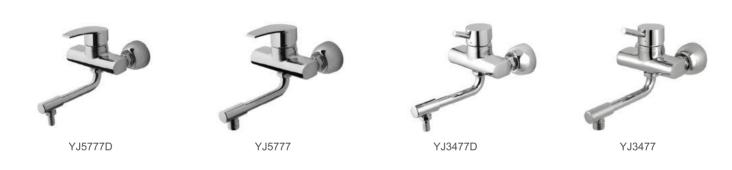

#### 데크형 주방수전 I Deck Type Sink Swivel Spout

#### 데크형 주방수전 I Deck Type Sink Swivel Spout

YJ5774 I Flora Line

YJ5764 | Flora Line

#### 벽붙이형 주방수전 I Wall Mounted Sink Swivel Spout

YJ6423 I Pure Line

YJ6403 | Pure Line

YJ5823 I Luna Line

YJ5803 I Luna Line

YJ5723 | Flora Line

YJ5703 I Flora Line

YJ6463 | Pure Line

YJ5763 | Flora Line

**팟필러** I Pot Filler

음수기 / 세제디스펜서 I Water Purifier / Dispenser

YJ823 | Pot Filler

YJ824 | Pot Filler

YJ522 | Faucet for Water Purifier

YJ851 I Dispenser