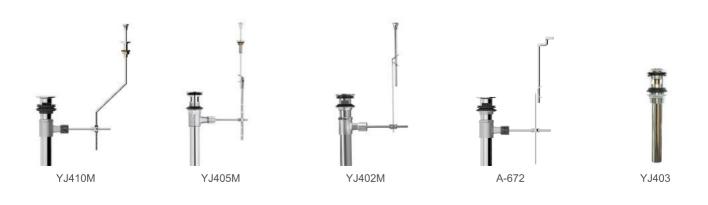

ink Head



A-721 I Sink Head



스프레이건 I Spray Gun



A-679 | Spray Gun



A-1158 I Spray Gun



A-277 I Spray Gun



A-1164 | Spray Gun



A-740 | Spray Gun

헤드걸이 I Head Hanger



A-1184 I 2단 Hanger



A-1071 I Hanger (각도조절형)



A-749 I Hanger



A-428 I Hanger



A-428W I Hanger



A-776 I Hanger

#### WALL FAUCET GENERAL PRODUCTS

#### 발코니수전 | Balcony Wall Faucet



#### **WALL FAUCET GENERAL PRODUCTS**

#### 발코니수전 | Balcony Wall Faucet











YJ284S-A679

YJ284S-A1158

YJ284S-A277







세탁·손빨래수전 I Laundry Faucet











YJ594W

YJ594

YJ294W

YJ294

YJ587











YJ588

YJ584

YJ507

YJ514

YJ285

#### 세탁·손빨래수전 | Laundry Faucet



### 벽붙이 손빨래수전 ㅣ Wall Mounted Laundry Faucet



다용도수전 | Multipurpose Faucet



# **GENERAL PRODUCTS**

트랩 I Trap





**폽업** I Pop-up

밸브 I Valve



#### 편심유니온 I S-Connection



#### 에스커천 I Escutcheon





#### 국내 최초 특허 획득 "친환경 절수 수도꼭지 에코스텝"

# **ECO-STEP**BASIN MIXER

#### Ⅰ 친환경 절수 수도꼭지 Ⅰ

40여 년간 수전금구 생산의 외길을 걸어온 워터웍스 유진이 1, 2 단계에 걸친 절수 및 온도 조절 기능을 가진 친환경 수도꼭지로 국내 최초 특허획득에 성공했습니다. 특허로 검증된 카트리지는 50%의 물 조절기능뿐 아니라, 고온 화상에 대한 위험도 사전에 차단할 수 있어 환경과 안전을 모두 지켜드립니다.



걸림장치: 적정온도 38℃





#### New

## **ECO-STEP BASIN MIXER**

#### 어린이 화상방지 걸림장치

2-Step & Hot Limit Cartridge:

레버를 온수 방향으로 전환할 때 Step Section 기능을 통해 일정한 힘을 가해야만 약 38℃ 이상의 온수가 토출되도록 설계했습니다. 이 기능을 통해 어린이들이 온수로 인한 화상을 입는 안전사고를 미리 방지할 수 있습니다.

## **ECO-STEP CARTRIDGE**

### 에코스텝 카트리지

User's Guide

#### 1 STEP

1 STEP 구간은 50%의 물을 토출해 절수효과를 가져옵니다. 작동 시 조절대가 걸리는 구간이 생겨 일정한 힘을 가해야 다음 구간으로 넘어갑니다.

#### 2 STEP

1 STEP에서 일정한 힘을 가하면 2 STEP으로 넘어갑니다.

이 단계에서는 100%까지 물이 토출됩니다.



▶ 2 Step 수전