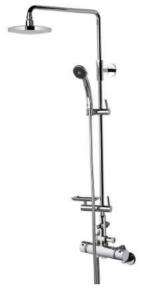

#### YJ7020

## **RAINSHOWER + SHELF**

#### 욕실선반 일체형

샤워수전과 욕실선반이 하나로 만났습니다. 샴푸, 린스 등 샤워 중 필요한 물품들을 손에 바로 닿는 곳에 배치할 수 있어 샤워가 더욱 편리해집니다.

#### 2 Point 분사

머리 위에서 수직으로 떨어지는 샤워수전과 핸드샤워기. 2곳의 샤워수전 중 원하는 분사 포인트를 손쉽게 선택해 다양한 활용이 가능합니다.

#### 맞춤형 샤워시설

핸드샤워기의 높이 및 각도, 비누 거치대의 높이 등 각각 다른 사용자의 체형에 맞게 샤워시설을 조절할 수 있어 어느 곳에도 없는 '나만의 샤워시설' 이 완성됩니다.

#### 세련된 디자인

샤워수전과 욕실선반이 세련된 디자인으로 통일되어 깔끔하고 정돈된 욕실 분위기를 느낄 수 있습니다. 별도의 선반이 필요 없어 욕실 공간도 더욱 넓어집니다.