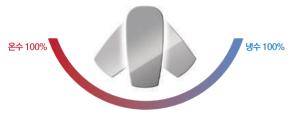

### 온수절약형 ECO STEP 카트리지

기존 카트리지는 레버를 중앙에 두면 5:5로 냉수와 온수가 혼합되어 토수 되는 방식이었으나, 온수절약형 카트리지는 레버 중앙까지 100%의 냉수 가 토수되며, 온수방향 60도에 이르러야 100% 온수 토수가 이뤄지므로 온수절약에 효과적입니다. 또한 온수의 사용 시점을 알려주는 Step point( 레버에 힘을 가해야 넘어가는 지점)를 추가해 불필요한 온수 사용을 줄일 수 있습니다.

#### 절수 스텝

레버 Open시 50%만 물이 나오도록 설계되어 물낭비를 방지

온수 스텝

온수로 넘어가는 부분에 Step구간이 있어 온수 사용시점을 알림