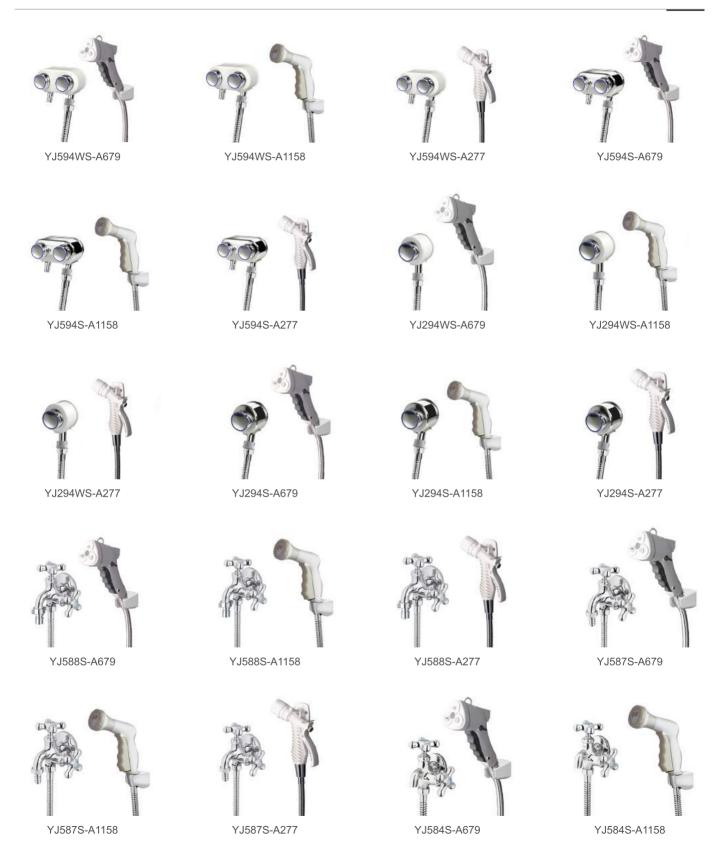

스프레이건 I Spray Gun

A-679 | Spray Gun

A-1158 I Spray Gun

A-277 I Spray Gun

A-1164 | Spray Gun

A-740 | Spray Gun

헤드걸이 I Head Hanger

A-1184 I 2단 Hanger

#### 발코니수전 | Balcony Wall Faucet

YJ284S-A679

YJ284S-A1158

YJ284S-A277

세탁·손빨래수전 I Laundry Faucet

YJ594W

YJ594

YJ294W

YJ294

YJ587

YJ588

YJ584

YJ507

YJ514

YJ285