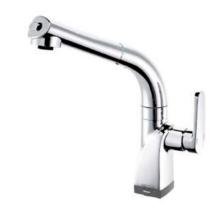

# **TOUCH SINK POT FILLER**

**NEW PRODUCTS** 

깨끗하고 건강한 먹거리가 완성되는 주방은 가벼운 'TOUCH' 가 시작을 알립니다. TOUCH만으로 간편하게 물줄기를 조절하고 가스레인지 위의 원하는 위치에서 언제든 물을 공급하는 사용자 중심의 주방수전. 프리미엄 주방의 새로운 기준입니다.

## **TOUCH SINK**

돌리지 않아도 됩니다. 힘들게 누르지 않아도 됩니다. 본체부를 손으로 살짝 터치하면 물이 자동으로 나옵니다. 다시 한번 가볍게 터치하면 물은 정지합니다.