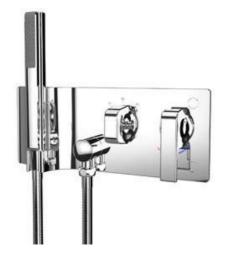

#### YJ7077

하루가 시작되고 마무리되는 욕실에서 크기를 줄이고 기능성을 높인 샤워수전으로 당신이 원하는 공간을 완성했습니다. 심플하면서도 결코 평범하지 않은 워터웍스 유진의 UNI-BODY PANEL이 생활에 특별한 만족을 더해 드립니다.

#### YJ7075

Built-in

## **BUILT-IN SHOWER**

#### Built-in 설계

천장과 벽면을 활용한 Built-in 설계로 공간 효율성을 높였습니다. 복잡한 장치들을 벽면과 천장에 매립함으로써 보다 깔끔하고 정돈된 느낌의 욕실 연출이 가능합니다.