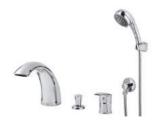

#### 매립형 욕조수전 | Built-in Bath/Shower

YJ7077 I Bath/Shower

YJ7073 I Bath/Shower