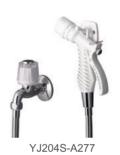

#### 발코니수전 | Balcony Wall Faucet

YJ284S-A679

YJ284S-A1158

YJ284S-A277

세탁·손빨래수전 I Laundry Faucet

YJ594W

YJ594

YJ294W

YJ294

YJ587

YJ588

YJ584

YJ507

YJ514

YJ285