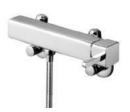

#### 벽붙이 레인샤워수전 I Wall Mounted Rain Shower Faucet

YJ697LA I Thermostatic

YJ697LFA I Thermostatic

YJ694LFA I Thermostatic

A-866(Ø19용 면도경) A-1157(Ø22용 면도경)

YJ688LA I Thermostatic

YJ688LFA I Thermostatic

YJ684LFA I Thermostatic

벽붙이 자동온도조절형수전 | Wall Mounted Thermostatic Faucet