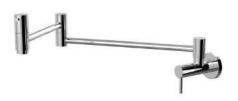

## **POT FILLER**

무거운 솥 더 이상 옮기지 않아도 됩니다 갑자기 필요한 물을 담을 그릇을 더 이상 찾지 않아도 됩니다. 조리시 가스레인지 바로 옆에서 물을 직접 사용합니다. 쉬워집니다. 그리고 간편해 집니다.