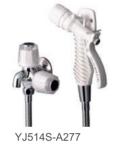

#### 발코니수전 | Balcony Wall Faucet

YJ284S-A679

YJ284S-A1158

YJ284S-A277

세탁·손빨래수전 I Laundry Faucet

YJ594W

YJ594

YJ294W

YJ294

YJ587

YJ588

YJ584

YJ507

YJ514

YJ285