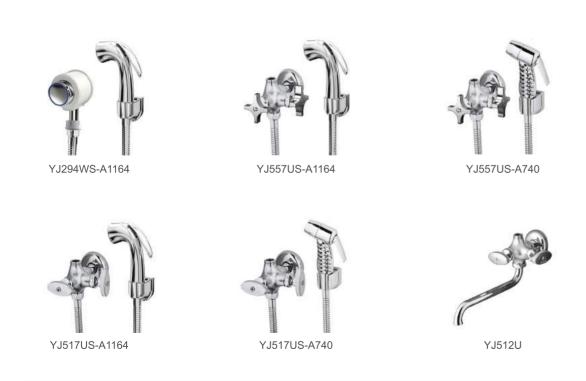

스프레이건 I Spray Gun

A-679 | Spray Gun

A-1158 I Spray Gun

A-277 I Spray Gun

A-1164 | Spray Gun

A-740 | Spray Gun

헤드걸이 I Head Hanger

A-1184 I 2단 Hanger

#### 발코니수전 | Balcony Wall Faucet

YJ284S-A679

YJ284S-A1158

YJ284S-A277

세탁·손빨래수전 I Laundry Faucet

YJ594W

YJ594

YJ294W