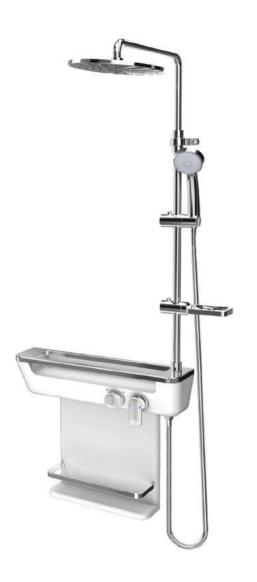

## **RAINSHOWER + SHELF**

#### 욕실선반 일체형

샤워수전과 욕실선반이 하나로 만났습니다. 샴푸, 린스 등 샤워 중 필요한 물품들을 손에 바로 닿는 곳에 배치할 수 있어 샤워가 더욱 편리해집니다.

#### 2 Point 분사

머리 위에서 수직으로 떨어지는 샤워수전과 핸드샤워기. 2곳의 샤워수전 중 원하는 분사 포인트를 손쉽게 선택해 다양한 활용이 가능합니다.

#### 맞춤형 샤워시설

핸드샤워기의 높이 및 각도, 비누 거치대의 높이 등 각각 다른 사용자의 체형에 맞게 샤워시설을 조절할 수 있어 어느 곳에도 없는 '나만의 샤워시설' 이 완성됩니다.

#### 세련된 디자인

샤워수전과 욕실선반이 세련된 디자인으로 통일되어 깔끔하고 정돈된 욕실 분위기를 느낄 수 있습니다. 별도의 선반이 필요 없어 욕실 공간도 더욱 넓어집니다.