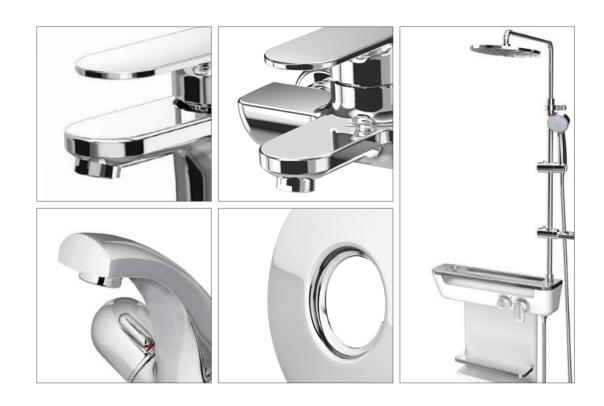

## **BUILT-IN SHOWER**

#### Built-in 설계

천장과 벽면을 활용한 Built-in 설계로 공간 효율성을 높였습니다. 복잡한 장치들을 벽면과 천장에 매립함으로써 보다 깔끔하고 정돈된 느낌의 욕실 연출이 가능합니다.

#### Rain Mode

천장에서 수직으로 떨어지는 분사를 통해 핸드샤워기를 직접 조절하지 않아도 비를 맞는 분위기의 상쾌한 샤워가 가능합니다.

#### Mist Mode

물줄기가 아닌 공기 중에 퍼지는 물방울이 몸에 닿는 안개분사로 색다른 기분의 샤워가 시작됩니다.

yujin21.com

## **RAINSHOWER + SHELF**

#### 욕실선반 일체형

샤워수전과 욕실선반이 하나로 만났습니다. 샴푸, 린스 등 샤워 중 필요한 물품들을 손에 바로 닿는 곳에 배치할 수 있어 샤워가 더욱 편리해집니다.

#### 2 Point 분사

머리 위에서 수직으로 떨어지는 샤워수전과 핸드샤워기. 2곳의 샤워수전 중 원하는 분사 포인트를 손쉽게 선택해 다양한 활용이 가능합니다.

#### 맞춤형 샤워시설

핸드샤워기의 높이 및 각도, 비누 거치대의 높이 등 각각 다른 사용자의 체형에 맞게 샤워시설을 조절할 수 있어 어느 곳에도 없는 '나만의 샤워시설' 이 완성됩니다.

#### 세련된 디자인

샤워수전과 욕실선반이 세련된 디자인으로 통일되어 깔끔하고 정돈된 욕실 분위기를 느낄 수 있습니다. 별도의 선반이 필요 없어 욕실 공간도 더욱 넓어집니다.