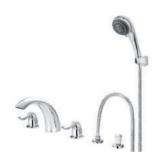

YJ5826 | Luna Line



YJ5706 I Flora Line



YJ5306 | Bliss Line



YJ5106 I Bliss Line



YJ4906 | Tetra Line

#### 벽붙이 욕조수전 I Wall Mounted Bath / Shower



YJ4706 | Jupiter Line



YJ3806 I Square Line



YJ3406 I Stick Line



YJ5746 | Flora Line

#### 벽붙이 샤워수전 I Wall Mounted Shower Only



YJ6908 I Grande Line



YJ6808 | Tender Line



YJ6408 | Pure Line



YJ5828 I Luna Line



YJ5808 | Luna Line



YJ5708 | Flora Line



YJ4708 | Jupiter Line



YJ3808 | Square Line



YJ3408 | Stick Line

#### 8" 데크형 욕조수전 I 8" Deck Type Bath



YJ2900 | Three Hole Bath Filler



YJ2940 | Three Hole Bath Filler



YJ2950 I Three Hole Bath Filler

#### 8" 데크형 욕조수전 I 8" Deck Type Bath / Shower



YJ2900H I Five Hole Bath/Shower



YJ2940H | Five Hole Bath/Shower



YJ2950H | Five Hole Bath/Shower



YJ2900K I Five Hole Bath/Shower



YJ2940K | Five Hole Bath/Shower



YJ2950K I Five Hole Bath/Shower



YJ2900J I Four Hole Bath/Shower



YJ2940J I Four Hole Bath/Shower



YJ2950J I Four Hole Bath/Shower



YJ5761 I Three Hole Bath/Shower



#### 벽붙이 레인샤워수전 I Wall Mounted Rain Shower Faucet













YJ697LA I Thermostatic



YJ697LFA I Thermostatic



YJ694LFA I Thermostatic



A-866(Ø19용 면도경) A-1157(Ø22용 면도경)



YJ688LA I Thermostatic



YJ688LFA I Thermostatic



YJ684LFA I Thermostatic



벽붙이 자동온도조절형수전 | Wall Mounted Thermostatic Faucet







#### 선반형 욕조수전 | Shelf Type Bath/Shower



YJ7020 I Bath/Shower

#### 매립형 욕조수전 | Built-in Bath/Shower



YJ7077 I Bath/Shower



YJ7073 I Bath/Shower

#### 매립형 샤워수전 | Built-in Shower





YJ7075 I Shower & Mist





YJ7070 I Shower



바디 샤