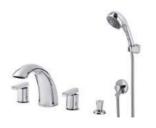

#### 매립형 욕조수전 | Built-in Bath/Shower

YJ7077 I Bath/Shower

YJ7073 I Bath/Shower