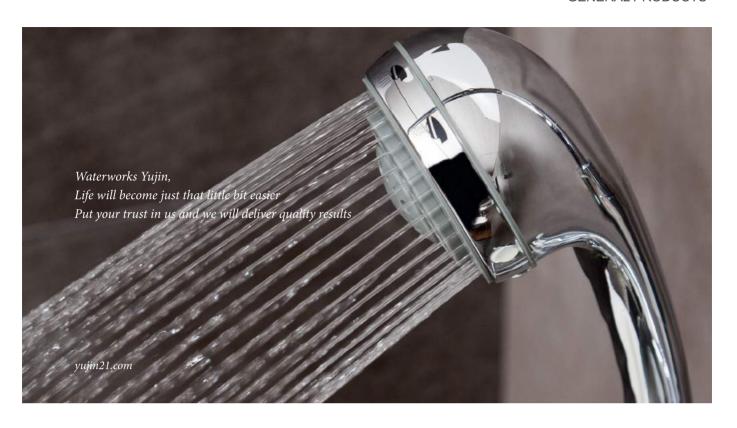

#### **GENERAL PRODUCTS**

- 26 HEAD
- 28 WALL FAUCET
- 31 PARTS
- 34 ECO-STEP

#### 레인 샤워헤드 I Rain Shower Head

A-1041 I Shower Head 9.5 inch

A-1040 | Shower Head 9.5 inch

A-828 I Shower Head 7.5 inch

A-671 I Shower Head (3functions)

#### 안마샤워헤드 I Massage Shower Head

A-1049 | Shower Head (3functions)

A-687 | Shower Head (3functions)

#### 일반 샤워헤드 I Shower Head

A-1181 I Shower Head

A-1173 I Shower Head

A-1172 I Shower Head

A-779 I Shower Head

A-670 I Shower Head

A-396 I Shower Head