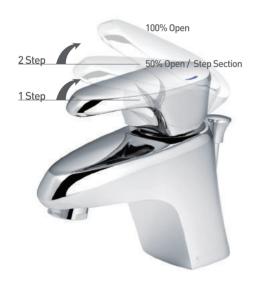

#### 1 STEP

1 STEP 구간은 50%의 물을 토출해 절수효과를 가져옵니다. 작동 시 조절대가 걸리는 구간이 생겨 일정한 힘을 가해야 다음 구간으로 넘어갑니다.

#### 2 STEP

1 STEP에서 일정한 힘을 가하면 2 STEP으로 넘어갑니다.

이 단계에서는 100%까지 물이 토출됩니다.

▶ 2 Step 수전금구 카트리지 특허 인증서

[일반형 카트리지]

[온수절약형 카트리지]