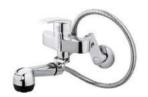

#### 벽붙이 욕조수전 I Wall Mounted Bath / Shower

YJ7206 I Silky Line

YJ7106 I Spandy Line

YJ6906 I Grande Line

YJ6806 | Tender Line

YJ6706 I Modesty Line

YJ6606 I Eagle Beak Line

YJ6506 I Via Line

YJ6406 | Pure Line

YJ6306 I Shine Line

YJ6106 I Stream Line

YJ5906 I Saturn Line

YJ5826 | Luna Line

YJ5706 I Flora Line

YJ5306 | Bliss Line

YJ5106 I Bliss Line

YJ4906 | Tetra Line

#### 벽붙이 욕조수전 I Wall Mounted Bath / Shower

YJ4706 | Jupiter Line

YJ3806 I Square Line

YJ3406 I Stick Line

YJ5746 | Flora Line