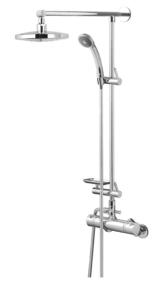

## **RAINSHOWER + SHELF**

#### 욕실선반 일체형

샤워수전과 욕실선반이 하나로 만났습니다. 샴푸, 린스 등 샤워 중 필요한 물품들을 손에 바로 닿는 곳에 배치할 수 있어 샤워가 더욱 편리해집니다.

#### 2 Point 분사

머리 위에서 수직으로 떨어지는 샤워수전과 핸드샤워기. 2곳의 샤워수전 중 원하는 분사 포인트를 손쉽게 선택해 다양한 활용이 가능합니다.

#### 맞춤형 샤워시설

핸드샤워기의 높이 및 각도, 비누 거치대의 높이 등 각각 다른 사용자의 체형에 맞게 샤워시설을 조절할 수 있어 어느 곳에도 없는 '나만의 샤워시설' 이 완성됩니다.

#### 세련된 디자인

샤워수전과 욕실선반이 세련된 디자인으로 통일되어 깔끔하고 정돈된 욕실 분위기를 느낄 수 있습니다. 별도의 선반이 필요 없어 욕실 공간도 더욱 넓어집니다.