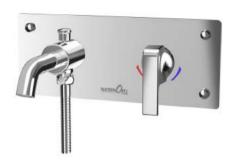

#### YJ7077

하루가 시작되고 마무리되는 욕실에서 크기를 줄이고 기능성을 높인 샤워수전으로 당신이 원하는 공간을 완성했습니다. 심플하면서도 결코 평범하지 않은 워터웍스 유진의 UNI-BODY PANEL이 생활에 특별한 만족을 더해 드립니다.

#### YJ7075

Built-in