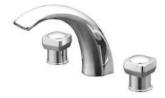

#### 8" 데크형 욕조수전 I 8" Deck Type Bath

YJ2900 | Three Hole Bath Filler

YJ2940 | Three Hole Bath Filler

YJ2950 I Three Hole Bath Filler

#### 8" 데크형 욕조수전 I 8" Deck Type Bath / Shower

YJ2900H I Five Hole Bath/Shower

YJ2940H | Five Hole Bath/Shower

YJ2950H | Five Hole Bath/Shower

YJ2900K I Five Hole Bath/Shower

YJ2940K | Five Hole Bath/Shower