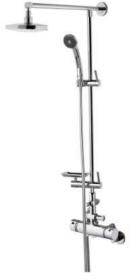

## **RAINSHOWER + SHELF**

#### 욕실선반 일체형

샤워수전과 욕실선반이 하나로 만났습니다. 샴푸, 린스 등 샤워 중 필요한 물품들을 손에 바로 닿는 곳에 배치할 수 있어 샤워가 더욱 편리해집니다.

#### 2 Point 분사

머리 위에서 수직으로 떨어지는 샤워수전과 핸드샤워기. 2곳의 샤워수전 중 원하는 분사 포인트를 손쉽게 선택해 다양한 활용이 가능합니다.

#### 맞춤형 샤워시설

핸드샤워기의 높이 및 각도, 비누 거치대의 높이 등 각각 다른 사용자의 체형에 맞게 샤워시설을 조절할 수 있어 어느 곳에도 없는 '나만의 샤워시설' 이 완성됩니다.

#### 세련된 디자인

샤워수전과 욕실선반이 세련된 디자인으로 통일되어 깔끔하고 정돈된 욕실 분위기를 느낄 수 있습니다. 별도의 선반이 필요 없어 욕실 공간도 더욱 넓어집니다.