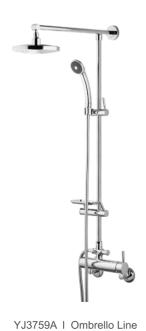

## **RAINSHOWER + SHELF**

#### 욕실선반 일체형

샤워수전과 욕실선반이 하나로 만났습니다. 샴푸, 린스 등 샤워 중 필요한 물품들을 손에 바로 닿는 곳에 배치할 수 있어 샤워가 더욱 편리해집니다.

#### 2 Point 분사

머리 위에서 수직으로 떨어지는 샤워수전과 핸드샤워기. 2곳의 샤워수전 중 원하는 분사 포인트를 손쉽게 선택해 다양한 활용이 가능합니다.

#### 맞춤형 샤워시설

핸드샤워기의 높이 및 각도, 비누 거치대의 높이 등 각각 다른 사용자의 체형에 맞게 샤워시설을 조절할 수 있어 어느 곳에도 없는 '나만의 샤워시설' 이 완성됩니다.

#### 세련된 디자인

샤워수전과 욕실선반이 세련된 디자인으로 통일되어 깔끔하고 정돈된 욕실 분위기를 느낄 수 있습니다. 별도의 선반이 필요 없어 욕실 공간도 더욱 넓어집니다.