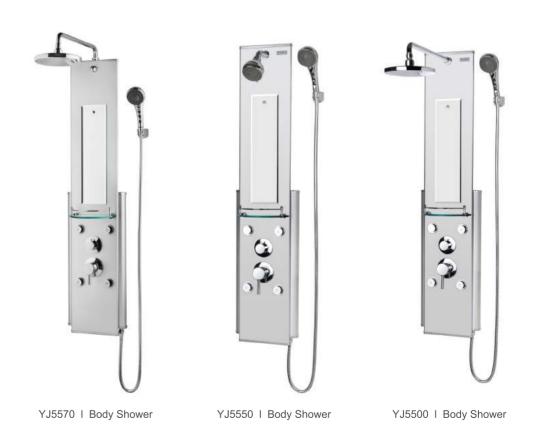

#### 매립형 샤워수전 | Built-in Shower

YJ7075 I Shower & Mist

YJ7070 I Shower

바디 샤워수전 | Body Shower