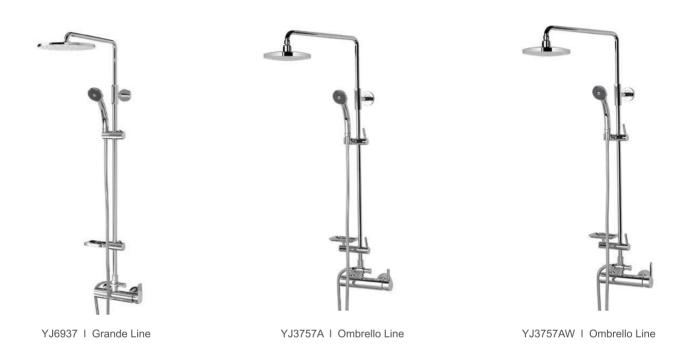

# CONVENIENT **SHOWER**

당신의 눈이 닿는 곳, 당신의 손길이 닿는 곳 그 곳에 워터웍스 유진의 기술이 기다리고 있습니다. 내게 맞는 높이와 내게 맞는 온도를 간편하게 조절할 수 있는 맞춤형 샤워수전은 하루 중 가장 편안한 시간을 선사합니다.

## **RAINSHOWER + SHELF**

#### 욕실선반 일체형

샤워수전과 욕실선반이 하나로 만났습니다. 샴푸, 린스 등 샤워 중 필요한 물품들을 손에 바로 닿는 곳에 배치할 수 있어 샤워가 더욱 편리해집니다.

#### 2 Point 분사

머리 위에서 수직으로 떨어지는 샤워수전과 핸드샤워기. 2곳의 샤워수전 중 원하는 분사 포인트를 손쉽게 선택해 다양한 활용이 가능합니다.

#### 맞춤형 샤워시설

핸드샤워기의 높이 및 각도, 비누 거치대의 높이 등 각각 다른 사용자의 체형에 맞게 샤워시설을 조절할 수 있어 어느 곳에도 없는 '나만의 샤워시설' 이 완성됩니다.

#### 세련된 디자인

샤워수전과 욕실선반이 세련된 디자인으로 통일되어 깔끔하고 정돈된 욕실 분위기를 느낄 수 있습니다. 별도의 선반이 필요 없어 욕실 공간도 더욱 넓어집니다.