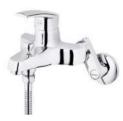

YJ3870 I Square Line

### **4**"**샤워겸용 세면기수전** Ⅰ 4" Lavatory / Shower Faucet



YJ5801 I Luna Line



YJ5701 I Flora Line



YJ4701 | Jupiter Line



YJ3401 | Stick Line

#### 8" 세면기수전 I Two Handle 8" Lavatory Faucet



YJ5660 | Two Handle Lavatory Faucet



YJ5650 I Two Handle Lavatory Faucet



YJ5640 I Two Handle Lavatory Faucet



YJ5600 I Two Handle Lavatory Faucet

#### 점자 세면기수전 | Braille Lavatory Faucet

#### 센서식 세면기수전 | Sensor Lavatory Faucet



YJ2610B I Braille Lavatory Faucet



YA4901B I Sensor Lavatory Faucet

# **BATHROOM** PRODUCT COLLECTIONS



yujin21.com

#### 벽붙이 욕조수전 I Wall Mounted Bath / Shower



YJ7206 I Silky Line



YJ7106 I Spandy Line



YJ6906 I Grande Line



YJ6806 | Tender Line



YJ6706 I Modesty Line



YJ6606 I Eagle Beak Line



YJ6506 I Via Line



YJ6406 | Pure Line



YJ6306 I Shine Line



YJ6106 I Stream Line



YJ5906 I Saturn Line



YJ5826 | Luna Line



YJ5706 I Flora Line



YJ5306 | Bliss Line



YJ5106 I Bliss Line



YJ4906 | Tetra Line

#### 벽붙이 욕조수전 I Wall Mounted Bath / Shower



YJ4706 | Jupiter Line



YJ3806 I Square Line



YJ3406 I Stick Line



YJ5746 | Flora Line

#### 벽붙이 샤워수전 I Wall Mounted Shower Only



YJ6908 I Grande Line



YJ6808 | Tender Line



YJ6408 | Pure Line



YJ5828 I Luna Line



YJ5808 | Luna Line



YJ5708 | Flora Line



YJ4708 | Jupiter Line



YJ3808 | Square Line



YJ3408 | Stick Line

#### 8" 데크형 욕조수전 I 8" Deck Type Bath



YJ2900 | Three Hole Bath Filler



YJ2940 | Three Hole Bath Filler



YJ2950 I Three Hole Bath Filler

#### 8" 데크형 욕조수전 I 8" Deck Type Bath / Shower



YJ2900H I F