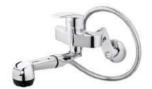

e Bath/Shower



#### 벽붙이 레인샤워수전 I Wall Mounted Rain Shower Faucet













YJ697LA I Thermostatic



YJ697LFA I Thermostatic



YJ694LFA I Thermostatic



A-866(Ø19용 면도경) A-1157(Ø22용 면도경)



YJ688LA I Thermostatic



YJ688LFA I Thermostatic



YJ684LFA I Thermostatic



벽붙이 자동온도조절형수전 | Wall Mounted Thermostatic Faucet







#### 선반형 욕조수전 | Shelf Type Bath/Shower



YJ7020 I Bath/Shower

#### 매립형 욕조수전 | Built-in Bath/Shower



YJ7077 I Bath/Shower



YJ7073 I Bath/Shower

#### 매립형 샤워수전 | Built-in Shower





YJ7075 I Shower & Mist





YJ7070 I Shower



바디 샤워수전 | Body Shower



#### 데크형 주방수전 I Deck Type Sink Swivel Spout



#### 데크형 주방수전 I Deck Type Sink Swivel Spout





YJ5774 I Flora Line

YJ5764 | Flora Line

#### 벽붙이형 주방수전 I Wall Mounted Sink Swivel Spout



YJ6423 I Pure Line



YJ6403 | Pure Line



YJ5823 I Luna Line



YJ5803 I Luna Line



YJ5723 | Flora Line



YJ5703 I Flora Line



YJ6463 | Pure Line



YJ5763 | Flora Line

**팟필러** I Pot Filler

음수기 / 세제디스펜서 I Water Purifier / Dispenser



YJ823 | Pot Filler



YJ824 | Pot Filler



YJ522 | Faucet for Water Purifier



YJ851 I Dispenser

#### 레인 샤워헤드 I Rain Shower Head









A-1041 I Shower Head 9.5 inch

A-1040 | Shower Head 9.5 inch

A-828 I Shower Head 7.5 inch

A-671 I Shower Head (3functions)

#### 안마샤워헤드 I Massage Shower Head







A-1049 | Shower Head (3functions)



A-687 | Shower Head (3functions)

#### 일반 샤워헤드 I Shower Head



A-1181 I Shower Head



A-1173 I Shower Head



A-1172 I Shower Head



A-779 I Shower Head



A-670 I Shower Head



A-396 I Shower Head

#### 주방수전헤드 I Sink Head



A