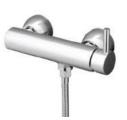

#### 매립형 샤워수전 | Built-in Shower

YJ7075 I Shower & Mist

YJ7070 I Shower

바디 샤워수전 | Body Shower